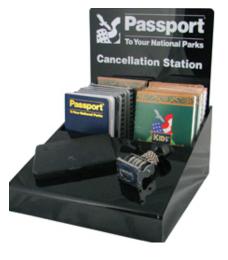

#### FORM TWO - Station - \$60.00

- \$50.00 Cancellation Station Space to hold Program Rack Card, Passport books (options), slanted surface for visitors to stamp their Passport Books.
- \$10.00 Shipping & Handling

## **NPS Passport Books**

#### Optional - Ordered separately from eparks.com

Official Passport Books are used by travelers to collect stamps in this nationwide program. While visitors may bring their own books, some travelers may be in search of them. You may opt to purchase Passport Books